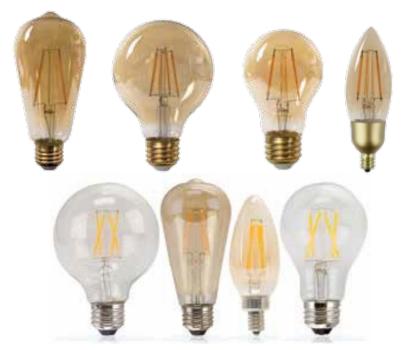

# **LED FILAMENT LAMP SERIES**

LFB11C4022AD 4.5 Dim B11 Amber Deco

LFB11C4027D LFB11C6027D LFB11C6022AD 4.5/5W Dim B11 Clear & Amber Deco

LFB11C4025KAD 3.5/4.5W Dim B11 Amber Deco

LFB11C4027KDAB 3.5W Dim B11 Clear Deco

LFA4025AD LFA6022AD 5W/7W Dim A19 Amber A-Lamp

LFA6027D 7W Dim A19 Clear A-Lamp

LFST2525KAD LFST4025KAD 2.7W/5W Dim ST19 Amber

LFST192522AD LFST1940D LFST196022AD 4/4.5/7W Dim ST19 Clear & Amber

LFG254025KAD LFG256025KAD 3.5/5W Dim G25 Amber

LFT94025AND 4W Non Dim T9 Amber

LFT6C2525AND 2W Non Dim T6 Amber