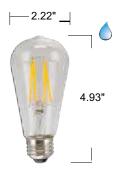

LFA4025AD LFA6022AD 5W/7W Dim A19 Amber A-Lamp

LFA6027D 7W Dim A19 Clear A-Lamp

LFST2525KAD LFST4025KAD 2.7W/5W Dim ST19 Amber

LFST192522AD LFST1940D LFST196022AD 4/4.5/7W Dim ST19 Clear & Amber

LFG254025KAD LFG256025KAD 3.5/5W Dim G25 Amber