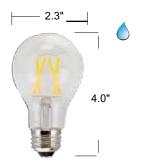

LFA4025AD LFA6022AD 5W/7W Dim A19 Amber A-Lamp

LFA6027D 7W Dim A19 Clear A-Lamp

LFST2525KAD LFST4025KAD 2.7W/5W Dim ST19 Amber

LFST192522AD LFST1940D LFST196022AD 4/4.5/7W Dim ST19 Clear & Amber

LFG254025KAD LFG256025KAD 3.5/5W Dim G25 Amber