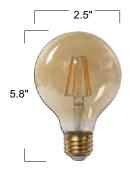

LFA4025AD LFA6022AD 5W/7W Dim A19 Amber A-Lamp

LFA6027D 7W Dim A19 Clear A-Lamp

LFST2525KAD LFST4025KAD 2.7W/5W Dim ST19 Amber

LFST192522AD LFST1940D LFST196022AD 4/4.5/7W Dim ST19 Clear & Amber

LFG254025KAD LFG256025KAD 3.5/5W Dim G25 Amber