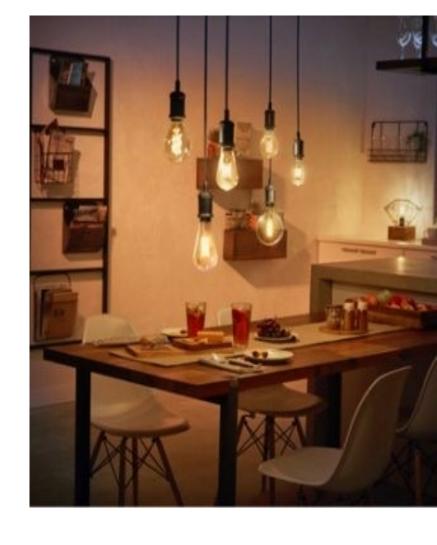

## **LED FILAMENT LAMP SERIES**

Classic filament LED bulbs combine the familiar shapes of classic incandescent bulbs with the benefits of LED

Limitless options for the following applications:

- o Table Lamps
- Floor Lamps
- Sconces
- Ceiling Fixtures
- Chandeliers
- Outdoor Fixtures
- General Lighting

LED 120 Volts 15,000 Hour Life.