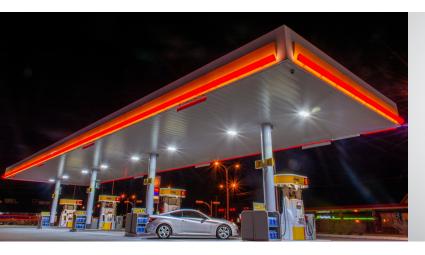

## **LED GAS STATION CANOPY**

#### **APPLICATION**

Ideal for lighting a car port, gas station, gym, garage or any other high bay lighting locations.

# LED GAS STATION CANOPY