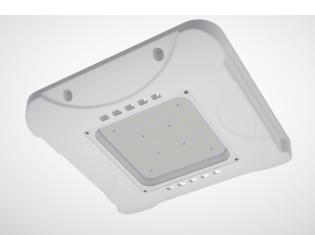

## **LED GAS STATION CANOPY**

#### **FEATURES**

- Uses professional optical technology to obtain 130 lumens per watt and project light down in a wide projection
- Fixture is designed for better cooling with Larger Size, aluminum Heat Sink to ensure long life performance.
- o Integrated driver, easy to install and operate.
- UL-classified to avoid electrical shock and fire hazard.

#### **APPLICATION**

Ideal for lighting a car port, gas station, gym, garage or any other high bay lighting locations.

#### **CERTIFICATIONS**













#### PRODUCT DIMENSION









# LED GAS STATION CANOPY

## **ESPECIFICATIONS**

| SKU                   | HYA-GS-150W-57K                   |  |
|-----------------------|-----------------------------------|--|
| Working Voltage       | AC100-277V                        |  |
| Wattage               | 150W                              |  |
| CCT                   | 5700K                             |  |
| Lumens                | 21105 lm                          |  |
| Lamp Bead Model       | 2835 Lumileds                     |  |
| Lamp shell            | White                             |  |
| Beam Angle            | 110°                              |  |
| Lighting Efficiency   | 130 Lm/W                          |  |
| Color Rendering Index | Ra>80                             |  |
| Working Temperature   | -40 °F