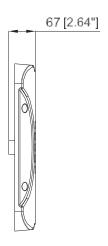

## **LED GAS STATION CANOPY**

#### **FEATURES**

- Uses professional optical technology to obtain 130 lumens per watt and project light down in a wide projection
- Fixture is designed for better cooling with Larger Size, aluminum Heat Sink to ensure long life performance.
- o Integrated driver, easy to install and operate.
- UL-classified to avoid electrical shock and fire hazard.

#### **APPLICATION**

Ideal for lighting a car port, gas station, gym, garage or any other high bay lighting locations.

#### **CERTIFICATIONS**













#### PRODUCT DIMENSION









# LED GAS STATION CANOPY

## **ESPECIFICATIONS**

| SKU                   | HYA-GS-150W-57K                   |  |
|-----------------------|-----------------------------------|--|
| Working Voltage       | AC100-277V                        |  |
| Wattage               | 150W                              |  |
| CCT                   | 5700K                             |  |
| Lumens                | 21105 lm                          |  |
| Lamp Bead Model       | 2835 Lumileds                     |  |
| Lamp shell            | White                             |  |
| Beam Angle            | 110°                              |  |
| Lighting Efficiency   | 130 Lm/W                          |  |
| Color Rendering Index | Ra>80                             |  |
| Working Temperature   | -40