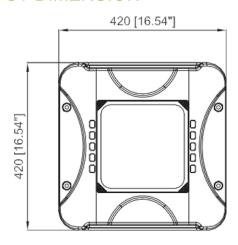

## **LED GAS STATION CANOPY**

#### **FEATURES**

- Uses professional optical technology to obtain 130 lumens per watt and project light down in a wide projection
- Fixture is designed for better cooling with Larger Size, aluminum Heat Sink to ensure long life performance.
- o Integrated driver, easy to install and operate.
- UL-classified to avoid electrical shock and fire hazard.

#### **APPLICATION**

Ideal for lighting a car port, gas station, gym, garage or any other high bay lighting locations.

#### **CERTIFICATIONS**













#### PRODUCT DIMENSION









# LED GAS STATION CANOPY

## **ESPECIFICATIONS**

| SKU                   | HYA-GS-150W-57K                   |  |
|-----------------------|-----------------------------------|--|
| Working Voltage       | AC100-277V                        |  |
| Wattage               | 150W                              |  |
| CCT                   | 5700K                             |  |
| Lumens                | 21105 lm                          |  |
| Lamp Bead Model       | 2835 Lumileds                     |  |
| Lamp shell            | White                             |  |
| Beam Angle            | 110°                              |  |
| Lighting Efficiency   | 130 Lm/W                          |  |
| Color Rendering Index | Ra>80                             |  |
| Working Temperature   | -