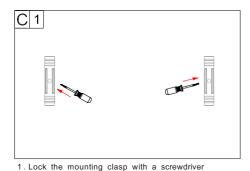

#### Mountingoptions:

- A. Chain and V hook mounting.
- B. Surface mounting.

A 1

installation hole.

C.mounting plate installation.

1. Tie hook with chain (or wirerope) and then insert it into

Installation Steps: