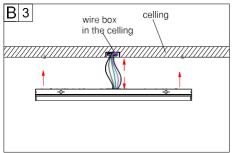

2.Fix chain to installation location, adjust the height 3.Connect AC wire and dimming wire. of chain until fixture is balanced.

1.Lock thewire box cover.

3. Lift up the fixture and put wires into box.

2.Connect AC wire and dimming wire.

# Notice:

If you don't use dimming wire,please insulate both ends of dimming wire.

2. Connect wire. If connect wire at side, please insulate both ends of AC wire at the bottom.