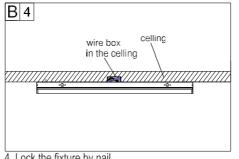

# WARNING:

If connect wire at side, please insulate both ends of AC wire at the bottom.

<u>C</u>3

3. Press the luminaire by hand to make the luminaire buckle firmly

4. Put the wire back in the box. Multiple fixtures can be installed on a line. But can not be connected to more than 10 fixtures, because of wire load limited.