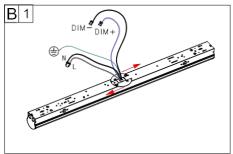

2.Fix chain to installation location, adjust the height 3.Connect AC wire and dimming wire. of chain until fixture is balanced.

1.Lock thewire box cover.

3. Lift up the fixture and put wires into box.

2.Connect AC wire and dimming wire.