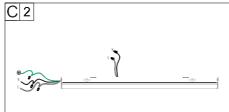

2.Fix chain to installation location, adjust the height 3.Connect AC wire and dimming wire. of chain until fixture is balanced.

1.Lock thewire box cover.

3. Lift up the fixture and put wires into box.

2.Connect AC wire and dimming wire.