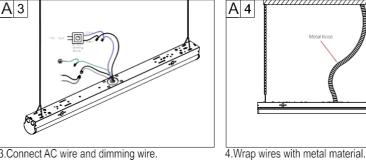

2.Fix chain to installation location, adjust the height 3.Connect AC wire and dimming wire. of chain until fixture is balanced.

1.Lock thewire box cover.

3. Lift up the fixture and put wires into box.

2.Connect AC wire and dimming wire.

# Notice:

If you don't use dimming wire,please insulate both ends of dimming wire.

2. Connect wire. If connect wire at side, please insulate both ends of AC wire at the bottom.