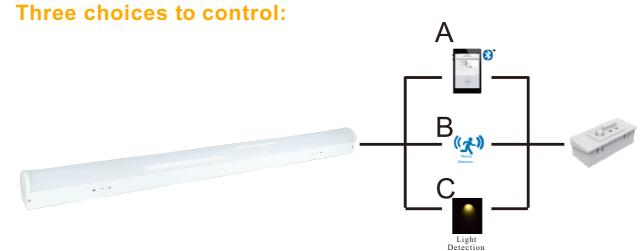

#### **Description:**

This strip light is mainly for commercial use. It can be used in warehouse, office, garage, display shops and other commercial applications.

#### LED STRIP LIGHT

#### **Details of the product:**