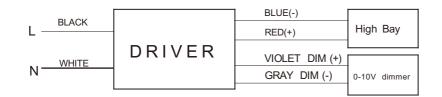

ures:**

- •Five year limited warranty against defects in manufacturing.
- •Minimize labor and recycling costs.
- •Minimize replacements and maintenance costs.
- •Anti-glare design and suitable for damp locations.
- •App or panel switch wireless control.
- •Motion detection integrated sensor.
- •Emergency Batter option available.



### **Specifications:**

| Model                     | Wattage(W) | Voltage    | Lumens/W | Warranty | CRI | Size            |
|---------------------------|------------|------------|----------|----------|-----|-----------------|
| ST36W4FTDCCT3-5FJ01-BT/MO | 36W        | 100-277VAC | 130      | 5 Years  | >80 | 48"x3.35"x3.56" |
| ST50W4FTDCCT3-5FJ01-BT/MO | 50W        |            |          |          |     |                 |



#### **Dimming Connection**



#### **Ordering Guide**



#### **Packing Information**

| Product            | ST36W4FTDCCT3-5F J01-BT/MO | ST50W4FTDCCT3-5F J01-BT/MO |  |
|--------------------|----------------------------|----------------------------|--|
| PC/Carton          | 6                          |                            |  |
| Packing Size(mm)   | 1305×335×240               |                            |  |
| Packing Weight(KG) | 19.5                       |                            |  |

#### Installation:

Tools Requirements:









 $\overset{}{\sim}$  alina lighting solutions

#### LED STRIP LIGHT

#### Mountingoptions:



- A. Chain and V hook mounting.
- B. Surface mounting.

A 1

installation hole.

C.mounting plate installation.

1. Tie hook with chain (or wirerope) and then insert it into

In