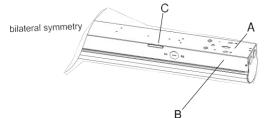

#### Mountingoptions:

- A. Chain and V hook mounting.
- B. Surface mounting.

A 1

installation hole.

C.mounting plate installation.

1. Tie hook with chain (or wirerope) and then insert it into

Installation Steps:

#### **Details of the product:**