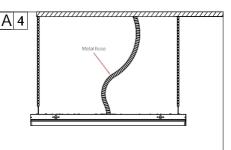

2.Fix chain to installation location, adjust the height 3.Connect AC wire and dimming wire. of chain until fixture is balanced.

1.Lock thewire box cover.

3. Lift up the fixture and put wires into box.

2.Connect AC wire and dimming wire.

# Notice:

If you don't use dimming wire,please insulate both ends of dimming wire.

2. Connect wire. If connect wire at side, please insulate both ends of AC wire at the bottom.