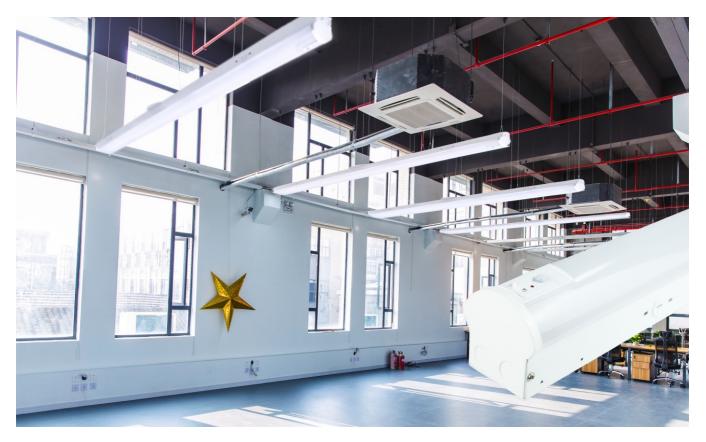

#### **Description:**

This strip light is mainly for commercial use. It can be used in warehouse, office, garage, display shops and other commercial applications.

#### Installation:

Tools Requirements:

 $\overset{}{\sim}$  alina lighting solutions

#### Mountingoptions:

- A. Chain and V hook mounting.
- B. Surface mounting.

A 1

installation hole.

C.mounting plate installation.

1. Tie hook with chain (or wirerope) and then insert it into

Installation Steps: