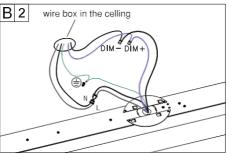

Notice:

If there is no wire box in the celling, you can not use the wire box cover.