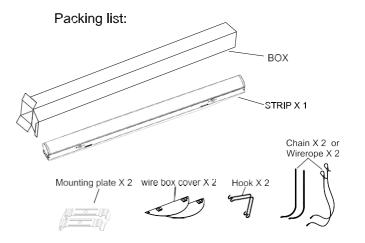

#### **Packing Information**

| Product            | ST36W4FTDCCT3-5F J01-BT/MO | ST50W4FTDCCT3-5F J01-BT/MO |  |
|--------------------|----------------------------|----------------------------|--|
| PC/Carton          | 6                          |                            |  |
| Packing Size(mm)   | 1305×335×240               |                            |  |
| Packing Weight(KG) | 19.5                       |                            |  |

#### Mountingoptions:

- A. Chain and V hook mounting.
- B. Surface mounting.

A 1

installation hole.

C.mounting plate installation.

1. Tie hook with chain (or wirerope) and then insert it into

Installation Steps: