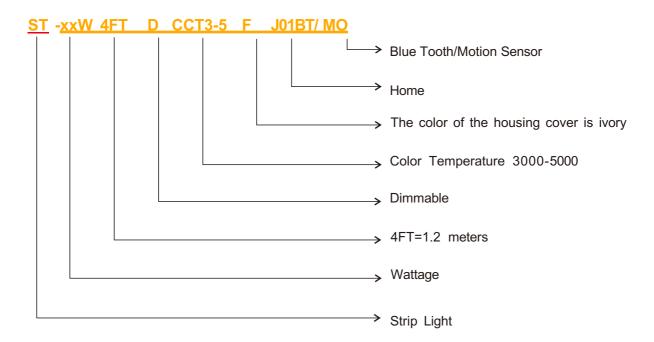

ed warranty against defects in manufacturing.
- •Minimize labor and recycling costs.
- •Minimize replacements and maintenance costs.
- •Anti-glare design and suitable for damp locations.
- •App or panel switch wireless control.
- •Motion detection integrated sensor.
- •Emergency Batter option available.



### **Specifications:**

| Model                     | Wattage(W) | Voltage    | Lumens/W | Warranty | CRI | Size            |
|---------------------------|------------|------------|----------|----------|-----|-----------------|
| ST36W4FTDCCT3-5FJ01-BT/MO | 36W        | 100-277VAC | 130      | 5 Years  | >80 | 48"x3.35"x3.56" |
| ST50W4FTDCCT3-5FJ01-BT/MO | 50W        |            |          |          |     |                 |



#### **Dimming Connection**



#### **Ordering Guide**



#### **Packing Information**

| Product            | ST36W4FTDCCT3-5F J01-BT/MO | ST50W4FTDCCT3-5F J01-BT/MO |  |
|--------------------|----------------------------|----------------------------|--|
| PC/Carton          | 6                          |                            |  |
| Packing Size(mm)   | 1305×335×240               |                            |  |
| Packing Weight(KG) | 19.5                       |                            |  |

#### Installation:

Tools Requirements:









 $\overset{}{\sim}$  alina lighting solutions

#### LED STRIP LIGHT

#### Mountingoptions:



- A. Chain and V hook mounting.
- B. Surface mounting.

A 1

installation hole.

C.mounting plate installation.

1. Tie hook with chain (or wirerope) and then insert it into

Installation Steps: